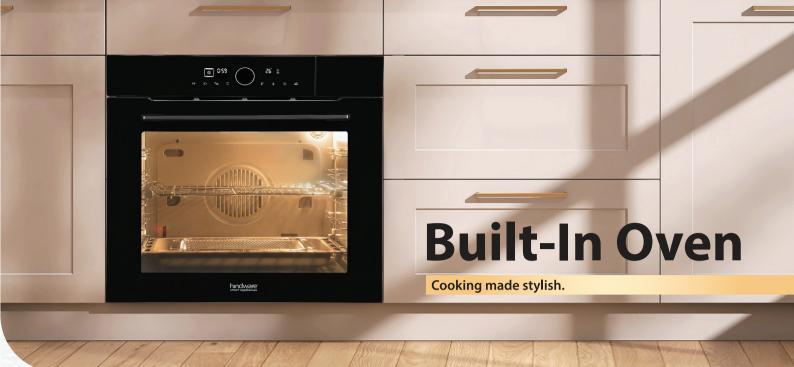

(mm): 592x530x390
- 6 Auto Cook Menus
- Push Button
- Stainless Steel Cavity
- Modes: Microwave, Grill,
   Convection & Combination
- Warranty: 1 Year



#### Savio

- Capacity: 27 L
- Size (mm): 592x455x390
- 6 Auto Cook Menus
- Touch Control
- Stainless Steel Cavity
- Brushed Stainless Steel Body
- Modes: Microwave, Grill, Convection & Combination
- Warranty: 1 Year



## Loreto

- Capacity: 25 L
- Size (mm): 592x370x390
- 8 Auto Cook Menus
  Push Button
- Push Button Stainless Steel Cavity
- Mechanical Knob Control
- Modes: Microwave, Grill
   & Combination
- Warranty: 1 Year

Child Safety

Lock







## Spiro

- Capacity: 22 L
- Size (mm): 595x530x390
- 9 Auto Cook Menus
- Push Button
- Stainless Steel CavityModes: Microwave, Grill
- & Combination
- & Combination
- Warranty: 1 Year





#### Marcus 80

- Size (mm): 595x575x595
- Steam Assist & Airfryer
- Grill & Convection
- Baking
- Conventional Heating
- 16 Cooking Functions
- Soft Close Door
- Smart LED Knob
- Triple Layer Glass Oven Door
- Capacity: 80 L



#### **Marcus 80 Grey**

- Size (mm): 595x575x595
- Steam Assist & Airfryer
- Grill & Convection
- Baking
- Conventional Heating
- 16 Cooking Functions
- Soft Close Door
- Smart LED Knob
- Triple Layer Glass Oven Door
- · Capacity: 80 L



#### **Ottavio 80**

- Size (mm): 595x575x595
- Airfryer
- Grill & Convection
- Baking & Conventional Heating
- 14 Cooking Functions
- Soft Close Door
- Triple Layer Glass Oven Door
- LED Illuminated Knob
- · Capacity: 80 L



**Airfryer** Healthier, faster, versatile cooking



Food Probe Monitors internal temperature for pr