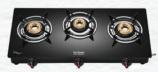

## Apex 3B

- Size (mm):770x380x75
- Sturdy Pan Support
- Black Body Finish
- Forged Brass Burner
- Elegant Metallic Knob
- SS Double Drip Tray
- 8mm Toughened Glass

#### Vego 3B

- Size (mm): 770x428x147
- Sturdy Pan Support
- Black Body Finish
- Forged Brass Burners
- Chrome Finish Metallic Knob
- Chrome Finish SS Drip Tray
- 8mmToughened Glass

Also Available in Auto Ignition 5 Years on Toughened Glass & Forged Brass Burner