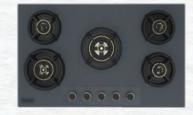

## Alicia HMS

- Size (mm): 600/750/900
- Maximum Suction: 1350 m<sup>3</sup>/h\*
- Double Layer SS Filter
- Touch Control
- Turbo Speed Option
- Metal Oil Collector Cup
- 32% Less Noise^
- Warranty:
  - 2 Years Comprehensive 10 Years on Motor

#### Zinnia

- Size (mm): 600/750/900
- Maximum Suction: 1350 m<sup>3</sup>/h\*
- Filterless Technology
- Turbo Speed Option
- Metal Oil Collector Cup
- 32% Less Noise^
- Warranty: 2 Years Comprehensive 10 Years on Motor