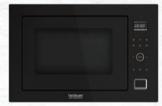

#### Marvello

- · Capacity: 31 L
- Size (mm): 592x530x390
- 6 Auto Cook Menus
- Touch Control
- Stainless Steel Cavity
- Modes: Microwave, Grill, Convection & Combination
- Warranty: 1 Year

88:88

< ( )