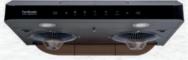

## **Clara Neo Blk IN**

- Size (mm): 600
- Maximum Suction: 750 m3/h\*
- **Cassette Filter**
- **Push Button** .
- Also Available in Inox .
- Warranty: .
- 2 Years Comprehensive
- 5 Years on Motor