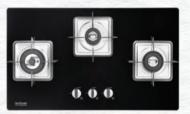

### Graphite 3B 60CM

- Full Brass Designer Burners
- Grey Color with Matt Glass
- Black Finish Metallic Knobs
- Aluminium Beading on Glass
- Auto Ignition