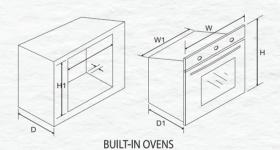

2 mm               | 770 X 450 X 105   |
| Festo 4B           | CT100193 | Manual   | Cast Iron          | Brass Burner - 1 Jumbo + 1 Big + 2 Small | Bakelite Knob | SS Body         | 1 mm               | 655 X 550 X 115   |
| Festo 3B           | CT100195 | Manual   | Cast Iron          | Brass Burner - 1 Jumbo + 1 Big + 1 Small | Bakelite Knob | SS Body         | 0.75 mm            | 733 X 405 X 115   |
| Leo 3B             | CT100191 | Manual   | Cast Iron          | Brass Burner - 1 Jumbo + 1 Big + 1 Small | Bakelite Knob | SS Body         | 0.7 mm             | 765 X 390 X 135   |
| Tino Plus 2B       | CT100189 | Manual   | Cast Iron          | Brass Burner - 1 Medium + 1 Small        | Bakelite Knob | SS Body         | 0.5 mm             | 765 X 390 X 135   |



**BUILT-IN HOBS** 





\*Disclaimer: Due to continuous technological upgradation, Hindware Home Innovation Limited reserves every right to change the specifications/brief description/pictorial representation, without prior notice. This document is generated only for information purpose. All airflow/suction and sound emitted mentioned are as per ideal test conditions. This may change depending on size of kitchen and other factors like environment, ambient noise, operating voltage, accessories used, etc ^For more details visit hindwareappliances.com "Hindware Smart Appliances defines life of the product as 10 Years and Lifetime warranty is applicable on selected models and only applicable on Motor.

Ę



# hindware smart appliances



Scan the QR code to know more about Hindware Smart Appliances Products



 H