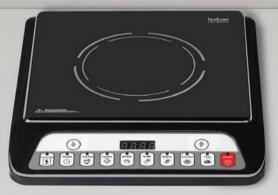

# Induction

Works pretty quick. Lasts pretty long.

## Venturo

- Auto Shut-off
- 7 Cooking Functions
- Push Botton
- Powerful and Efficient
- Wattage: 1800 W

#### Pluto

- Auto Shut-off
- 5 Cooking Functions
- Soft Touch Control
- Powerful and Efficient
- Wattage: 1600 W

### Aveo

- Auto Shut-off
- 7 Cooking Functions
- Push Button
- Powerful and Efficient
- Wattage: 1400 W

## Dino

- Auto Shut-off
- 7 Cooking Functions
- Push Botton
- Powerful and Efficient
- Wattage: 1400 W

#### Ciro

- Auto Shut-off
- 7 Cooking Functions
- Push Botton
- Powerful and Efficient
- Wattage: 1400 W

Now heating your food its own cool quotient.