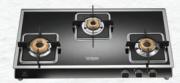

### Graphite 4B 78/90CM

- Full Brass Designer Burners
- Grey Color with Matt Glass
- Black Finish Metallic Knobs
- Aluminium Beading on Glass
- Auto Ignition

### Graphite 3B 60CM

- Full Brass Designer Burners
- Grey Color with Matt Glass
- Black Finish Metallic Knobs
- Aluminium Beading on Glass
- Auto Ignition

#### Graphite 3B 75CM

- Full Brass Designer Burners
- Grey Color with Matt Glass
- Black Finish Metallic Knobs
- Aluminium Beading on Glass
- Auto Ignition

### Graphite 4B 60CM

- Full Brass Designer Burners
- Grey Color with Matt Glass
- Black Finish Metallic Knobs
- Aluminium Beading on Glass
- Auto Ignition

#### Graphite 4B 86CM

- Full Brass Designer Burners
- Grey Color with Matt Glass
- Black Finish Metallic Knobs
- Aluminium Beading on Glass
- Auto Ignition

#### Graphite 4B 100CM

- Full Brass Designer Burners
- Grey Color with Matt Glass
- Black Finish Metallic Knobs
- Aluminium Beading on Glass
- Auto Ignition

8mm

**Toughened Glass** 

## Graphite 5B 86CM

- Full Brass Designer Burners
- Grey Color with Matt Glass
- Black Finish Metallic Knobs
- Aluminium Beading on Glass
- Auto Ignition

2 Years Comprehensive, 10 Years on Toughened Glass & 5 Years on Burners and Valves