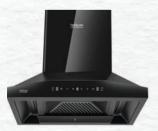

#### Natalia

- Size (mm): 900
- MaxX Silence Technology
- Maximum Suction: 1800 m<sup>3</sup>/h\*
- Energy Efficient BLDC Motor
- Motion Sensor Technology
- Thermal Autoclean Technology
- Filterless Technology
- Turbo Speed Option
- Warranty:
   3 Years Comprehensive
   12 Years on Motor