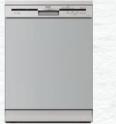

## Dishwashers

Anti-bacteria tech for super clean dishes.

#### Calico (Free Standing)

- Capacity: 14 Place Setting
- Size (mm): 598x600x845
- 8 Preset Functions
- Touch Control with LED Display
- Child Lock
- Upto 24 hrs. Delay Start
- Anti-Bacterial Wash