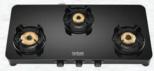

#### Natalia

- Size (mm): 900
- MaxX Silence Technology
- Maximum Suction: 1800 m<sup>3</sup>/h\*
- Energy Efficient BLDC Motor
- Motion Sensor Technology
- Thermal Autoclean Technology
- Filterless Technology
- Turbo Speed Option
- Warranty:
   3 Years Comprehensive
   12 Years on Motor

### **Onyx TC MS**

- Size (mm): 900
- Maximum Suction: 1450 m<sup>3</sup>/h\*
- Baffle filter
- Motion Sensor Technology
- Thermal Autoclean Technology
- Dual Side Touch Control
- Front LED Design
- Warranty:
   2 Years Comprehensive
   10 Years on Motor

#### Ornate Duo - Set of 2

- Size (mm): 900
- Maximum Suction: 1000 m<sup>3</sup>/h\* + 1000 m<sup>3</sup>/h\*
- Aluminum filter
- Dual Illuminating LED Light Intensity
- Motion Sensor Technology
- Charcoal Filter for Re-circulation
- Remote Control
- Warranty:
- 2 Years Comprehensive 10 Years on Motor