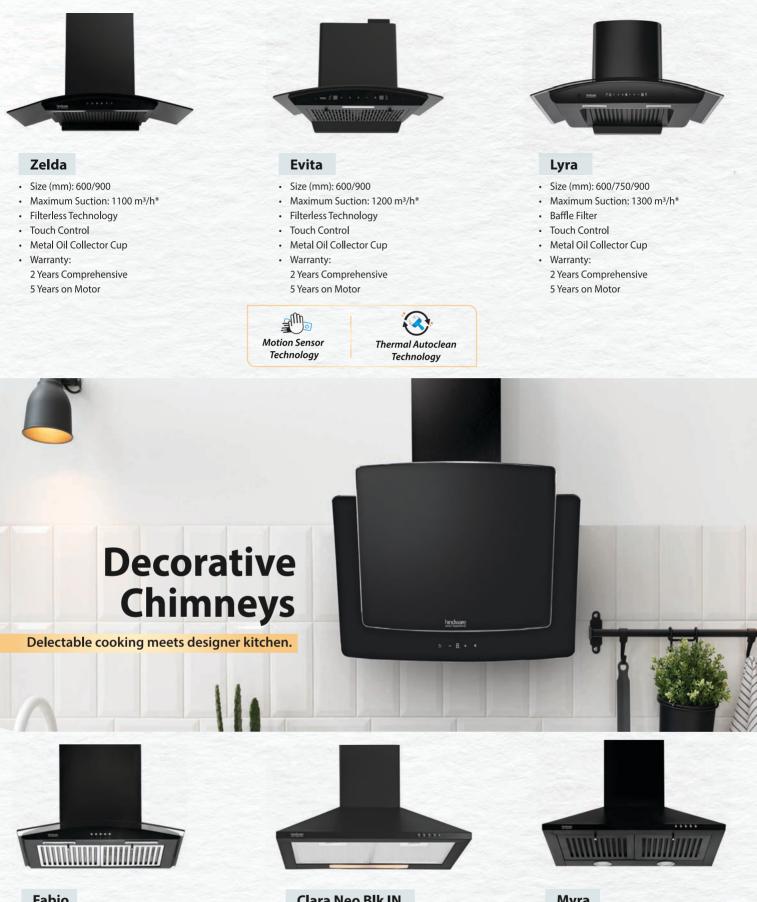

- Fabio
- Size (mm): 600
- Maximum Suction: 1100 m3/h\*
- **Baffle Filter** .
- **Push Button** .
- Warranty: . 2 Years Comprehensive 5 Years on Motor

## **Clara Neo Blk IN**

- Size (mm): 600
- Maximum Suction: 750 m3/h\*
- **Cassette Filter**
- **Push Button** .
- Also Available in Inox .
- Warranty: .
- 2 Years Comprehensive
- 5 Years on Motor

#### Myra

- Size (mm): 600
- Maximum Suction: 1000 m3/h\*
- **Baffle Filter** .
- **Push Button** .
- Warranty: .
- 2 Years Comprehensive 5 Years on Motor