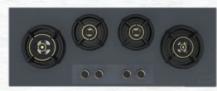

## **Theo Plus**

- Size (mm): 600/900
- Maximum Suction: 1400 m<sup>3</sup>/h\*
- Filterless Technology
- Turbo Speed Option
- Metal Oil Collector Cup
- 32% Less Noise^
- Warranty: 2 Years Comprehensive 10 Years on Motor

10 - + F5-0-F5 = 1 - 1

#### **Optimus Black**

- Size (mm): 600/900
- Maximum Suction: 1400 m<sup>3</sup>/h\* .
- Filterless Technology
- Touch Control
- Turbo Speed Option
- Metal Oil Collector Cup
- 32% Less Noise^
- Warranty: 2 Years Comprehensive 10 Years on Motor