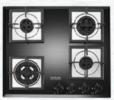

### **Onyx TC MS**

- Size (mm): 900
- Maximum Suction: 1450 m<sup>3</sup>/h\*
- Baffle filter
- Motion Sensor Technology
- Thermal Autoclean Technology
- Dual Side Touch Control
- Front LED Design
- Warranty:
   2 Years Comprehensive
   10 Years on Motor