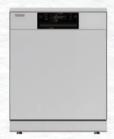

#### Calico (Free Standing)

- Capacity: 14 Place Setting
- Size (mm): 598x600x845
- 8 Preset Functions
- Touch Control with LED Display
- Child Lock
- Upto 24 hrs. Delay Start
- Anti-Bacterial Wash