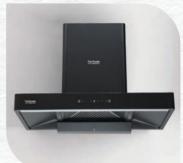

# SMART Autonomous Chimney

1-1-

## AUTONOMOUSLY "intelligent "

hindware

Our Al-Smart Chimney intelligently analyses kitchen conditions to optimize ventilation. It senses smoke, fumes, and temperature, automatically adjusting blower speed and turning on/off as needed. This ensures a clean and healthy cooking environment without manual intervention.

Motion Sensor Technology