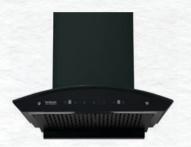

#### Natalia

- Size (mm): 900
- MaxX Silence Technology
- Maximum Suction: 1800 m<sup>3</sup>/h\*
- Energy Efficient BLDC Motor
- Motion Sensor Technology
- Thermal Autoclean Technology
- Filterless Technology
- Turbo Speed Option
- Warranty:
   3 Years Comprehensive
   12 Years on Motor