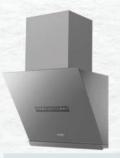

#### **Optimus iPro BLDC**

- Size (mm): 600/900
- Maximum Suction: 1900 m<sup>3</sup>/h\*
- Energy Efficient BLDC Motor
- Filterless Technology
- Touch Control
- Turbo Speed Option
- 39% Less Noise^
- Real time Digital Clock
- Metal Oil Collector Cup
- · Smart Auto clean Feature Auto intimation after every 30hr usage
- Warranty: 3 Years Comprehensive
  - 12 Years on Motor