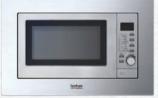

## Loreto

- Capacity: 25 L
- Size (mm): 592x370x390
- 8 Auto Cook Menus
  Push Button
- Push Button Stainless Steel Cavity
- Mechanical Knob Control
- Modes: Microwave, Grill
   & Combination
- Warranty: 1 Year

## Spiro

- Capacity: 22 L
- Size (mm): 595x530x390
- 9 Auto Cook Menus
- Push Button
- Stainless Steel CavityModes: Microwave, Grill
- & Combination
- & Combination
- Warranty: 1 Year