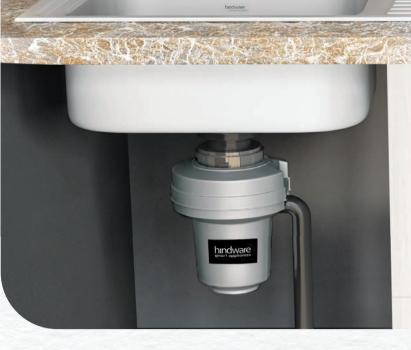

# Food Waste Disposer

Never deal with a clogged sink again.

#### Standard 0.50 HP

- Power: 0.50HP
- Noise Level: 50-60 dB(A)
- 2600 RPM
- Wattage: 360W
- Corrosion-Proof Grinding Chamber

Now you can do your bit to save the environment by owning a Food Waste Disposer and contributing towards a kitchen which is clean, green and healthy.

Hindware Food Waste Disposer with its advanced technology & large corrosion proof grinding chambers helps you dispose off all kinds of waste and leftovers like small bones, egg shells, fruits peel, vegetable residues within a few seconds.