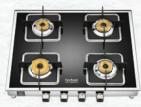

## lvana 4B 78/90CM

- Full Brass Designer Burners
- Black Color with Matt Glass
- Gold Finish Metallic Knobs
- Auto Ignition

#### Ivana 3B 60 CM

- Full Brass Designer Burners
- Matt Glass with Gold Bidding
- Gold Finish Metallic Knobs
- Auto Ignition

#### Ivana 3B 75CM

- Full Brass Designer Burners
- Black Color with Matt Glass
- Gold Finish Metallic Knobs
- Auto Ignition

#### Ivana 4B 60CM

- Full Brass Designer Burners
- Black Color with Matt Glass
- Gold Finish Metallic Knobs
- Auto Ignition

#### Ivana 4B 86CM

- Full Brass Designer Burners
- Black Color with Matt Glass
- Gold Finish Metallic Knobs
- Auto Ignition

#### Ivana 4B 100CM

- Full Brass Designer Burners
- Black Color with Matt Glass
- Gold Finish Metallic Knobs
- Flame Guard Pan Support
- Auto Ignition

## Ivana 5B 86CM

- Full Brass Designer Burners
- Grey Color with Matt Glass
- Black Finish Metallic Knobs
- Flame Guard Pan Support
- Auto Ignition

Flame Failure Flame Guard Device Pan Support

2 Years Comprehensive, 10 Years on Toughened Glass & 5 Years on Burners and Valves