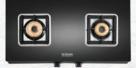

Years on Forged Brass Burner



#### **Emineo 4B**

- Size (mm): 770x380x70
- Cast Iron Pan Support
- Metallic Knob
- Forged Brass Burners
- Matt Black Finish O Ring
- 7mm Toughened Glass
- Warranty:
   2 Years Comprehensive &
   5 Years on Toughened Glass &

5 Years on Forged Brass Burner



#### Arsenio 3B

- Size (mm): 770x433x130
- Sturdy Pan Support
- Sleek Body Design
- Forged Brass Burners
- Matt Finish Drip Tray
- 6mm Toughened Glass

**Emineo 3B** 

Metallic Knob

Warranty:

Size (mm): 773x385x133

**Cast Iron Pan Support** 

Forged Brass Burners

Matt Black Finish O Ring

7mm Toughened Glass

2 Years Comprehensive &

5 Years on Toughened Glass &

5 Years on Forged Brass Burner

- Warranty:
- 2 Years Comprehensive &
- 2 Years on Toughened Glass & 5 Years on Forged Brass Burner





#### Arsenio 2B

- Size (mm): 705x370x153
- Sturdy Pan Support
- Sleek Body Design
- Forged Brass Burners
- Matt Finish Drip Tray
- 6mm Toughened Glass
- Warranty:
- 2 Years Comprehensive & 2 Years on Toughened Glass &
- 5 Years on Forged Brass Burner



#### Emineo 2B

- Size (mm): 702x365x133
- Cast Iron Pan Support
- Metallic Knob
- Forged Brass Burners
- Matt Black Finish O Ring
- 7mm Toughened Glass
- Warranty:

2 Years Comprehensive &5 Years on Toughened Glass &5 Years on Forged Brass Burner

Also Available in Auto Ignition



#### **Alverio 4B DPLX**

- Size (mm): 635x560x153
- Flame Guard Pan Support
- Sturdy Pan Support
- Sleek Body Design
- Dual Step Platform
- 8mm Toughened Glass

Functionality and Style don't come together better than this! The Hindware Alverio 4B DPLX AI is