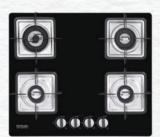

### Graphite 4B 60CM

- Full Brass Designer Burners
- Grey Color with Matt Glass
- Black Finish Metallic Knobs
- Aluminium Beading on Glass
- Auto Ignition