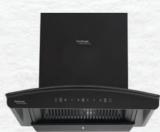

### **Onyx TC MS**

- Size (mm): 900
- Maximum Suction: 1450 m<sup>3</sup>/h\*
- Baffle filter
- Motion Sensor Technology
- Thermal Autoclean Technology
- Dual Side Touch Control
- Front LED Design
- Warranty:
   2 Years Comprehensive
   10 Years on Motor