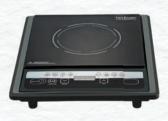

## Venturo

- Auto Shut-off
- 7 Cooking Functions
- Push Botton
- Powerful and Efficient
- Wattage: 1800 W

#### Pluto

- Auto Shut-off
- 5 Cooking Functions
- Soft Touch Control
- Powerful and Efficient
- Wattage: 1600 W

### Aveo

- Auto Shut-off
- 7 Cooking Functions
- Push Button
- Powerful and Efficient
- Wattage: 1400 W

## Dino

- Auto Shut-off
- 7 Cooking Functions
- Push Botton
- Powerful and Efficient
- Wattage: 1400 W

#### Ciro

- Auto Shut-off
- 7 Cooking Functions
- Push Botton
- Powerful and Efficient
- Wattage: 1400 W

Now heating your food its own cool quotient.