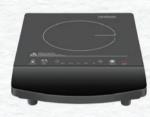

## Venturo

- Auto Shut-off
- 7 Cooking Functions
- Push Botton
- Powerful and Efficient
- Wattage: 1800 W

#### Pluto

- Auto Shut-off
- 5 Cooking Functions
- Soft Touch Control
- Powerful and Efficient
- Wattage: 1600 W

### Aveo

- Auto Shut-off
- 7 Cooking Functions
- Push Button
- Powerful and Efficient
- Wattage: 1400 W

## Dino

- Auto Shut-off
- 7 Cooking Functions
- Push Botton
- Powerful and Efficient
- Wattage: 1400 W

#### Ciro

- Auto Shut-off
- 7 Cooking Functions
- Push Botton
- Powerful and Efficient
- Wattage: 1400 W

Now heating your food its own cool quotient.