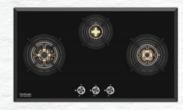

#### Ivana 3B 75CM

- Full Brass Designer Burners
- Black Color with Matt Glass
- Gold Finish Metallic Knobs
- Auto Ignition