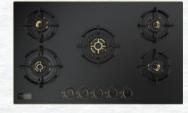

## Graphite 5B 86CM

- Full Brass Designer Burners
- Grey Color with Matt Glass
- Black Finish Metallic Knobs
- Aluminium Beading on Glass
- Auto Ignition

2 Years Comprehensive, 10 Years on Toughened Glass & 5 Years on Burners and Valves