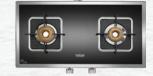

## Athena SS

- Indian Brass Burners
- Metallic Knobs
- High Quality Stainless Steel Body
- Auto Ignition
- Also Available Electronic Ignition
- Warranty:
- 2 Years Comprehensive