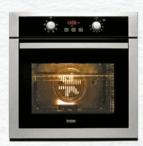

#### Carlo

hindware

- Capacity: 31 L
- Size (mm): 592x530x390
- 6 Auto Cook Menus
- Push Button
- Stainless Steel Cavity
- Modes: Microwave, Grill,
   Convection & Combination
- Warranty: 1 Year