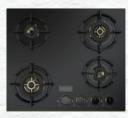

# Designer Hobs

Ever heard of designer brass burners? Now you have.

#### Aster 3B 60CM

- Designer Brass Burners
- SS Matt Finish Drip Tray .
- Metallic Knobs
- Auto Ignition

Technology in Aster Hob Series makes sure that all your utensils

The 4D Flame

get even and sustained heating. The zig zag pattern on the burners give a multi-dimensional flame to ensure optimum flame efficiency and adds a touch of aesthetic appeal to your kitchen.