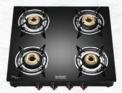

### Apex 4B

- Size (mm): 700x500x75
- Sturdy Pan Support
- Black Body Finish
- Forged Brass Burner
- Elegant Metallic Knob
- SS Double Drip Tray
- 8mm Toughened Glass

#### Vego 4B

- Size (mm): 635x545x147
- Sturdy Pan Support
- Black Body Finish
- Forged Brass Burners
- Chrome Finish Metallic Knob
- Chrome Finish SS Drip Tray
- 8mmToughened Glass