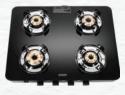

#### **Optimus iPro**

- Size (mm): 600/900
- Maximum Suction: 1400 m<sup>3</sup>/h\*
- Filterless Technology
- Touch Control
- Turbo Speed Option 3+1
- 32% Less Noise^
- Real time Digital Clock
- Metal Oil Collector Cup
- Autoclean Alert
- Warranty:
- 2 Years Comprehensive 10 Years on Motor

#### **Optimus iPro BLDC**

- Size (mm): 600/900
- Maximum Suction: 1900 m<sup>3</sup>/h\*
- Energy Efficient BLDC Motor
- Filterless Technology
- Touch Control
- Turbo Speed Option
- 39% Less Noise^
- Real time Digital Clock
- Metal Oil Collector Cup
- · Smart Auto clean Feature Auto intimation after every 30hr usage
- Warranty: 3 Years Comprehensive
  - 12 Years on Motor

#### **Optimus Black**

- Size (mm): 600/900
- Maximum Suction: 1400 m<sup>3</sup>/h\* .
- Filterless Technology
- Touch Control
- Turbo Speed Option
- Metal Oil Collector Cup
- 32% Less Noise^
- Warranty: 2 Years Comprehensive 10 Years on Motor