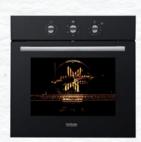

#### **Ottavio 80**

- Size (mm): 595x575x595
- Airfryer
- Grill & Convection
- Baking & Conventional Heating
- 14 Cooking Functions
- Soft Close Door
- Triple Layer Glass Oven Door
- LED Illuminated Knob
- · Capacity: 80 L