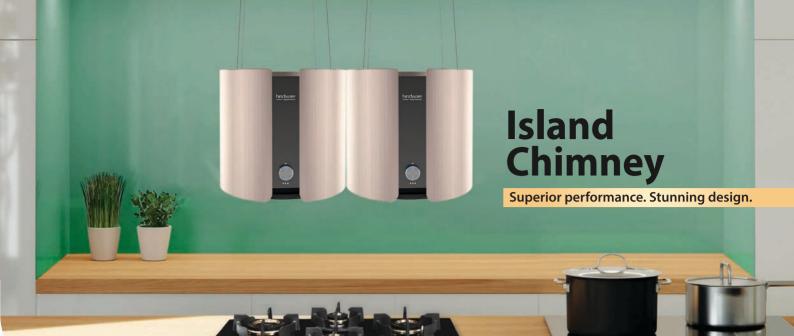

# SMART Autonomous Chimney

1-1-

## Patented Technology

## AUTONOMOUSLY "intelligent "

hindware

Our Al-Smart Chimney intelligently analyses kitchen conditions to optimize ventilation. It senses smoke, fumes, and temperature, automatically adjusting blower speed and turning on/off as needed. This ensures a clean and healthy cooking environment without manual intervention.

Motion Sensor Technology