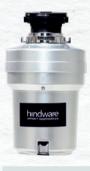

# Food Waste Disposer

Never deal with a clogged sink again.

#### Deluxe 0.75 HP

- Power: 0.75HP
- Noise Level: 50-60 dB(A)
- 2600 RPM
- Wattage: 530W
- Corrosion-Proof Grinding Chamber