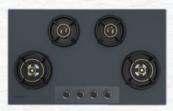

## MaxX Silence

32% Noise Reduction, 100% attention.

#### Florence

- Size (mm): 600/750/900
- Maximum Suction: 1550 m<sup>3</sup>/h\* .
- **Energy Efficient BLDC Motor** .
- **Filterless Technology** .
- **Touch Control** .
- **Turbo Speed Option** .
- Automatic Louver Opening .
- 32% Less Noise^ • Warranty:
- 3 Years Comprehensive 12 Years on Motor

Fill **Motion Sensor** Technology

Experience the quiet revolution with Hindware Maxx Silent technology.

SILENCE TECHNOLOGY

performance.

Our innovative technology reduces chimney noise by

32%, ensuring a peaceful cooking environment.

Enjoy a quieter kitchen without compromising on