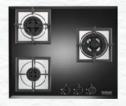

### **Cleo Plus**

- Size (mm): 600/900
- Maximum Suction: 1400 m<sup>3</sup>/h\*
- Baffle Filter
- Touch Control
- Metal Oil Collector Cup
- Also Available in Black
- Warranty:
- 2 Years Comprehensive 10 Years on Motor