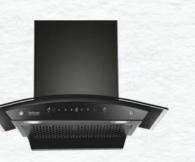

## MaxX Silence

32% Noise Reduction, 100% attention.

Fill **Motion Sensor** Technology

Experience the quiet revolution with Hindware Maxx Silent technology.

SILENCE TECHNOLOGY

performance.

Our innovative technology reduces chimney noise by

32%, ensuring a peaceful cooking environment.

Enjoy a quieter kitchen without compromising on