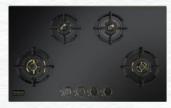

# Designer Hobs

Ever heard of designer brass burners? Now you have.

#### Aster 3B 60CM

- Designer Brass Burners
- SS Matt Finish Drip Tray .
- Metallic Knobs
- Auto Ignition

Technology in Aster Hob Series makes sure that all your utensils

The 4D Flame

get even and sustained heating. The zig zag pattern on the burners give a multi-dimensional flame to ensure optimum flame efficiency and adds a touch of aesthetic appeal to your kitchen.