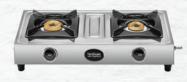

ze (mm): 770x450x105
- Effecient Brass Burner
- Deep Drawn Stainless Steel Body
- Rust Proof Die Cast Mixing Tube
- Also Available in Auto Iginition
- Warranty:
  - 2 Years Comprehensive &
  - 5 Years on SS Body, Valve & Pan Support



#### Festo 4B

- Size (mm): 665x550x115
- Effecient Brass Burner
- Bakelite Knob
- Deep Drawn Stainless Steel Body
- Rust Proof Die Cast Mixing Tube
- Warranty:
   1 Years Comprehensive



#### Festo 3B

- Size (mm): 733x405x115
- Effecient Brass Burner
- Bakelite Knob
- Deep Drawn Stainless Steel Body
- Rust Proof Die Cast Mixing Tube
- Warranty:
   1 Years Comprehensive



#### Leo 3B

- Size (mm): 765x390x135
- Effecient Brass Burner
- Bakelite Knob
- Deep Drawn Stainless Steel Body
- Rust Proof Die Cast Mixing Tube
- Warranty:
  - 1 Years Comprehensive



**Tino Plus 2B** 

- Size (mm): 765x390x135
- Effecient Brass Burner
- Bakelite Knob
- Deep Drawn Stainless Steel Body
- Rust Proof Die Cast Mixing Tube
  - Warranty:
    - 1 Years Comprehensive



# Induction

Works pretty quick. Lasts pretty long.







## Venturo

- Auto Shut-off
- 7 Cooking Functions
- Push Botton
- Powerful and Efficient
- Wattage: 1800 W



#### Pluto

- Auto Shut-off
- 5 Cooking Functions
- Soft Touch Control
- Powerful and Efficient
- Wattage: 1600 W



### Aveo

- Auto Shut-off
- 7 Cooking Functions
- Push Button
- Powerful and Efficient
- Wattage: 1400 W



## Dino

- Auto Shut-off
- 7 Cooking Functions
- Push Botton
- Powerful and Efficient
- Wattage: 1400 W



#### Ciro

- Auto Shut-off
- 7 Cooking Functions
- Push Botton
- Powerful and Efficient
- Wattage: