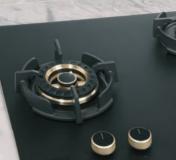

## **FLAME GUARD PAN SUPPORT**

Prevents flame spread & ensures uniform heat for consistent cooking.