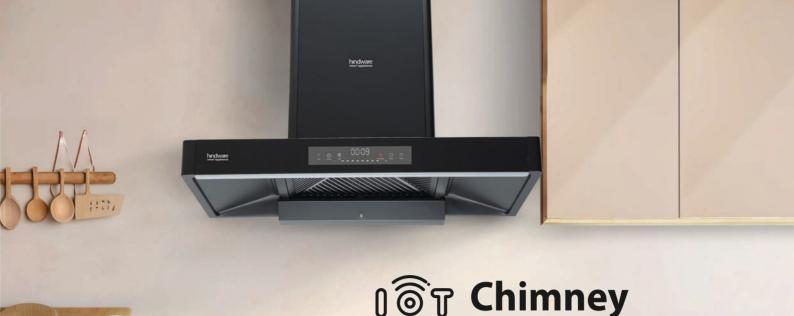

# SMART Autonomous Chimney

1-1-

## Patented Technology

## AUTONOMOUSLY "intelligent "

hindware

Our Al-Smart Chimney intelligently analyses kitchen conditions to optimize ventilation. It senses smoke, fumes, and temperature, automatically adjusting blower speed and turning on/off as needed. This ensures a clean and healthy cooking environment without manual intervention.