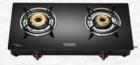

#### Apex 2B

- Size (mm): 700x360x75
- Sturdy Pan Support
- Black Body Finish
- Forged Brass Burner
- Elegant Metallic Knob
- SS Double Drip Tray
- 8mm Toughened Glass

#### Arsenio 2B

- Size (mm): 705x370x153
- Sturdy Pan Support
- Sleek Body Design
- Forged Brass Burners
- Matt Finish Drip Tray
- 6mm Toughened Glass
- Warranty:
- 2 Years Comprehensive & 2 Years on Toughened Glass &
- 5 Years on Forged Brass Burner

#### Emineo 2B

- Size (mm): 702x365x133
- Cast Iron Pan Support
- Metallic Knob
- Forged Brass Burners
- Matt Black Finish O Ring
- 7mm Toughened Glass
- Warranty:

2 Years Comprehensive &5 Years on Toughened Glass &5 Years on Forged Brass Burner