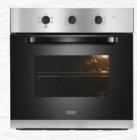

#### Savio

- Capacity: 27 L
- Size (mm): 592x455x390
- 6 Auto Cook Menus
- Touch Control
- Stainless Steel Cavity
- Brushed Stainless Steel Body
- Modes: Microwave, Grill, Convection & Combination
- Warranty: 1 Year