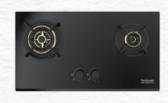

# Designer Hobs

Ever heard of designer brass burners? Now you have.

#### Aster 3B 60CM

- Designer Brass Burners
- SS Matt Finish Drip Tray .
- Metallic Knobs
- Auto Ignition

Technology in Aster Hob Series makes sure that all your utensils

The 4D Flame

get even and sustained heating. The zig zag pattern on the burners give a multi-dimensional flame to ensure optimum flame efficiency and adds a touch of aesthetic appeal to your kitchen.