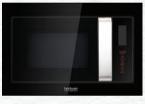

#### Carlo

hindware

- Capacity: 31 L
- Size (mm): 592x530x390
- 6 Auto Cook Menus
- Push Button
- Stainless Steel Cavity
- Modes: Microwave, Grill,
   Convection & Combination
- Warranty: 1 Year