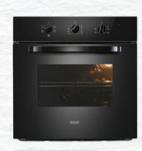

#### Marcus 80

- Size (mm): 595x575x595
- Steam Assist & Airfryer
- Grill & Convection
- Baking
- Conventional Heating
- 16 Cooking Functions
- Soft Close Door
- Smart LED Knob
- Triple Layer Glass Oven Door
- Capacity: 80 L

#### **Marcus 80 Grey**

- Size (mm): 595x575x595
- Steam Assist & Airfryer
- Grill & Convection
- Baking
- Conventional Heating
- 16 Cooking Functions
- Soft Close Door
- Smart LED Knob
- Triple Layer Glass Oven Door
- · Capacity: 80 L