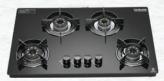

#### **Optimus iPro**

- Size (mm): 600/900
- Maximum Suction: 1400 m<sup>3</sup>/h\*
- Filterless Technology
- Touch Control
- Turbo Speed Option 3+1
- 32% Less Noise^
- Real time Digital Clock
- Metal Oil Collector Cup
- Autoclean Alert
- Warranty:
- 2 Years Comprehensive 10 Years on Motor

Internet changes lives, IoT transforms them.

#### **Optimus iPro BLDC**

- Size (mm): 600/900
- Maximum Suction: 1900 m<sup>3</sup>/h\*
- Energy Efficient BLDC Motor
- Filterless Technology
- Touch Control
- Turbo Speed Option
- 39% Less Noise^
- Real time Digital Clock
- Metal Oil Collector Cup
- · Smart Auto clean Feature Auto intimation after every 30hr usage
- Warranty: 3 Years Comprehensive
  - 12 Years on Motor

Can be operated through mobile app, lets you control power, LED, speed & autoclean function. You can also set delay timer & check usage history.

Requires internet connection. Google us a trademark of Google LLC. Amazon, Alexa and all related logos are trademakrs of Amazon.com, Inc. or its affiliates.