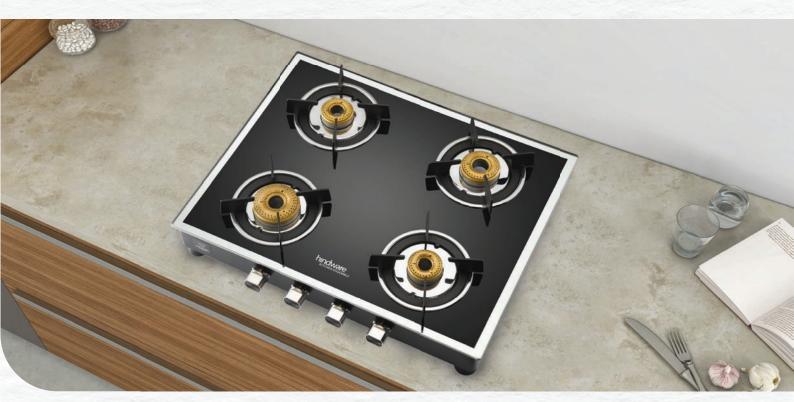

# **Premium Hobs**

Elevate Your Kitchen with Our Sleek, Spill-Proof Built in Hob

# SPILL

**Concealed Brass Burners** 

Experience luxury with our concealed burner hob. Say goodbye to spills, enjoy effortless cleaning.

\*