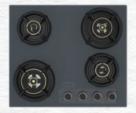

#### Natalia

- Size (mm): 900
- MaxX Silence Technology
- Maximum Suction: 1800 m<sup>3</sup>/h\*
- Energy Efficient BLDC Motor
- Motion Sensor Technology
- Thermal Autoclean Technology
- Filterless Technology
- Turbo Speed Option
- Warranty:
   3 Years Comprehensive
   12 Years on Motor

### **Onyx TC MS**

- Size (mm): 900
- Maximum Suction: 1450 m<sup>3</sup>/h\*
- Baffle filter
- Motion Sensor Technology
- Thermal Autoclean Technology
- Dual Side Touch Control
- Front LED Design
- Warranty:
   2 Years Comprehensive
   10 Years on Motor

#### Ornate Duo - Set of 2

- Size (mm): 900
- Maximum Suction: 1000 m<sup>3</sup>/h\* + 1000 m<sup>3</sup>/h\*
- Aluminum filter
- Dual Illuminating LED Light Intensity
- Motion Sensor Technology
- Charcoal Filter for Re-circulation
- Remote Control
- Warranty:
- 2 Years Comprehensive 10 Years on Motor