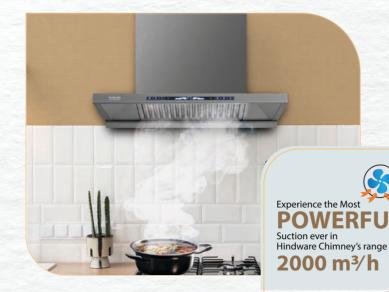

# SMART Autonomous Chimney

1-1-

## Patented Technology

## AUTONOMOUSLY "intelligent "

hindware

Our Al-Smart Chimney intelligently analyses kitchen conditions to optimize ventilation. It senses smoke, fumes, and temperature, automatically adjusting blower speed and turning on/off as needed. This ensures a clean and healthy cooking environment without manual intervention.

Motion Sensor Technology