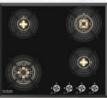

## Ivana 5B 86CM

- Full Brass Designer Burners
- Grey Color with Matt Glass
- Black Finish Metallic Knobs
- Flame Guard Pan Support
- Auto Ignition

Flame Failure Flame Guard Device Pan Support

2 Years Comprehensive, 10 Years on Toughened Glass & 5 Years on Burners and Valves