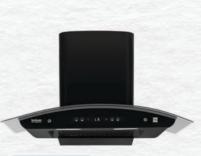

#### Florence

- Size (mm): 600/750/900
- Maximum Suction: 1550 m<sup>3</sup>/h\* .
- **Energy Efficient BLDC Motor** .
- **Filterless Technology** .
- **Touch Control** .
- **Turbo Speed Option** .
- Automatic Louver Opening .
- 32% Less Noise^ • Warranty:
- 3 Years Comprehensive 12 Years on Motor

#### Florence

- Size (mm): 600/750/900
- MaxX Silence Technology
- Maximum Suction: 1550 m<sup>3</sup>/h\*
- Filterless Technology
- Touch Control
- Turbo Speed Option 8+1
- 32% Less Noise^
- Warranty:
  - 3 Years Comprehensive 12 Years on Motor