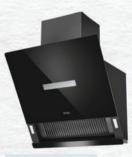

### **Onyx TC MS**

- Size (mm): 900
- Maximum Suction: 1450 m<sup>3</sup>/h\*
- Baffle filter
- Motion Sensor Technology
- Thermal Autoclean Technology
- Dual Side Touch Control
- Front LED Design
- Warranty:
   2 Years Comprehensive
   10 Years on Motor