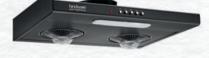

#### Myra

- Size (mm): 600
- Maximum Suction: 1000 m3/h\*
- **Baffle Filter** .
- **Push Button** .
- Warranty: .
- 2 Years Comprehensive 5 Years on Motor