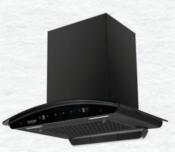

# SMART Autonomous Chimney

1-1-

## Patented Technology

## AUTONOMOUSLY "intelligent "

hindware

Our Al-Smart Chimney intelligently analyses kitchen conditions to optimize ventilation. It senses smoke, fumes, and temperature, automatically adjusting blower speed and turning on/off as needed. This ensures a clean and healthy cooking environment without manual intervention.

Motion Sensor Technology