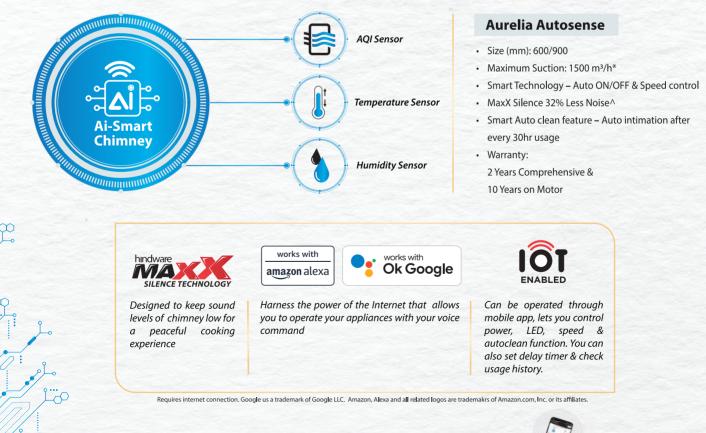

Can be operated through mobile app, lets you control power, LED, speed & autoclean function. You can also set delay timer & check usage history.

Requires internet connection. Google us a trademark of Google LLC. Amazon, Alexa and all related logos are trademakrs of Amazon.com, Inc. or its affiliates.

## AUTONOMOUSLY "intelligent "

hindware

Our Al-Smart Chimney intelligently analyses kitchen conditions to optimize ventilation. It senses smoke, fumes, and temperature, automatically adjusting blower speed and turning on/off as needed. This ensures a clean and healthy cooking environment without manual intervention.

## MaxX Silence

32% Noise Reduction, 100% attention.

Fill **Motion Sensor** Technology

Experience the quiet revolution with Hindware Maxx Silent technology.

SILENCE TECHNOLOGY

performance.

Our innovative technology reduces chimney noise by

32%, ensuring a peaceful cooking environment.

Enjoy a quieter kitchen without compromising on