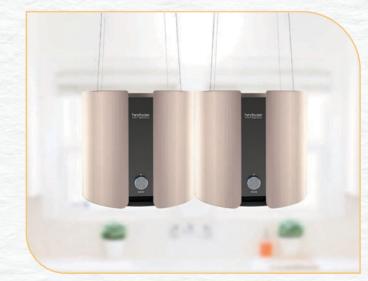

# SMART Autonomous Chimney

1-1-

## Patented Technology

## AUTONOMOUSLY "intelligent "

hindware

Our Al-Smart Chimney intelligently analyses kitchen conditions to optimize ventilation. It senses smoke, fumes, and temperature, automatically adjusting blower speed and turning on/off as needed. This ensures a clean and healthy cooking environment without manual intervention.

Motion Sensor Technology