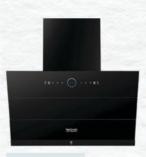

#### Natalia

- Size (mm): 900
- MaxX Silence Technology
- Maximum Suction: 1800 m<sup>3</sup>/h\*
- Energy Efficient BLDC Motor
- Motion Sensor Technology
- Thermal Autoclean Technology
- Filterless Technology
- Turbo Speed Option
- Warranty:
   3 Years Comprehensive
   12 Years on Motor