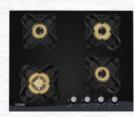

## Ivana 5B 86CM

- Full Brass Designer Burners
- Grey Color with Matt Glass
- Black Finish Metallic Knobs
- Flame Guard Pan Support
- Auto Ignition

Flame Failure Flame Guard Device Pan Support

2 Years Comprehensive, 10 Years on Toughened Glass & 5 Years on Burners and Valves