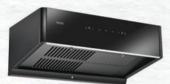

- Fabio
- Size (mm): 600
- Maximum Suction: 1100 m3/h\*
- **Baffle Filter** .
- **Push Button** .
- Warranty: . 2 Years Comprehensive 5 Years on Motor