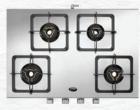

#### Dona FB 5B

- Capacity: 130 L
- Size (mm): 900x600x850
- 5 Defendi Full Brass Burners
- Metallic Knobs
- Gas Oven
- Safety Device in Oven
- Elegant Matt Finish with Toughened Glass Door