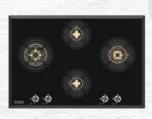

## lvana 4B 78/90CM

- Full Brass Designer Burners
- Black Color with Matt Glass
- Gold Finish Metallic Knobs
- Auto Ignition