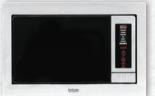

#### Orlando

- Capacity: 34 L
- Size (mm): 595x468x388
- 10 Autocook Menus
- Multistage Cooking
- Touch Control
- Speedy Cooking
- Modes: Microwave, Grill,
   Convection & Combination
- Warranty: 2 Years

#### Marvello

- · Capacity: 31 L
- Size (mm): 592x530x390
- 6 Auto Cook Menus
- Touch Control
- Stainless Steel Cavity
- Modes: Microwave, Grill, Convection & Combination
- Warranty: 1 Year

88:88

< ( )