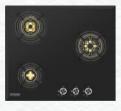

#### Ivana 4B 60CM

- Full Brass Designer Burners
- Black Color with Matt Glass
- Gold Finish Metallic Knobs
- Auto Ignition