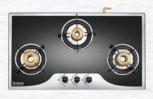

## Alicia HMS

- Size (mm): 600/750/900
- Maximum Suction: 1350 m<sup>3</sup>/h\*
- Double Layer SS Filter
- Touch Control
- Turbo Speed Option
- Metal Oil Collector Cup
- 32% Less Noise^
- Warranty:
  - 2 Years Comprehensive 10 Years on Motor

#### Zinnia

- Size (mm): 600/750/900
- Maximum Suction: 1350 m<sup>3</sup>/h\*
- Filterless Technology
- Turbo Speed Option
- Metal Oil Collector Cup
- 32% Less Noise^
- Warranty: 2 Years Comprehensive 10 Years on Motor