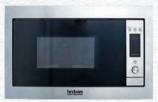

#### Savio

- Capacity: 27 L
- Size (mm): 592x455x390
- 6 Auto Cook Menus
- Touch Control
- Stainless Steel Cavity
- Brushed Stainless Steel Body
- Modes: Microwave, Grill, Convection & Combination
- Warranty: 1 Year