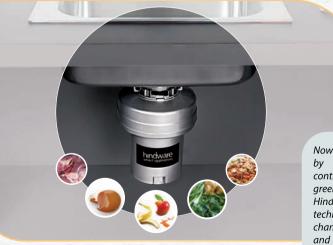

# Food Waste Disposer

Never deal with a clogged sink again.

#### Standard 0.50 HP

- Power: 0.50HP
- Noise Level: 50-60 dB(A)
- 2600 RPM
- Wattage: 360W
- Corrosion-Proof Grinding Chamber

Now you can do your bit to save the environment by owning a Food Waste Disposer and contributing towards a kitchen which is clean, green and healthy.

Hindware Food Waste Disposer with its advanced technology & large corrosion proof grinding chambers helps you dispose off all kinds of waste and leftovers like small bones, egg shells, fruits peel, vegetable residues within a few seconds.