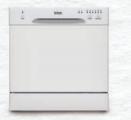

## Dishwashers

Anti-bacteria tech for super clean dishes.

#### Polaris (Table Top)

- Capacity: 8 Place Setting
- Size (mm): 598x5500x815
- 6 Preset Functions
- Push Button