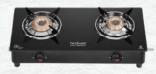

#### Apex 2B

- Size (mm): 700x360x75
- Sturdy Pan Support
- Black Body Finish
- Forged Brass Burner
- Elegant Metallic Knob
- SS Double Drip Tray
- 8mm Toughened Glass