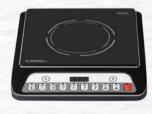

## Venturo

- Auto Shut-off
- 7 Cooking Functions
- Push Botton
- Powerful and Efficient
- Wattage: 1800 W

#### Pluto

- Auto Shut-off
- 5 Cooking Functions
- Soft Touch Control
- Powerful and Efficient
- Wattage: 1600 W

### Aveo

- Auto Shut-off
- 7 Cooking Functions
- Push Button
- Powerful and Efficient
- Wattage: 1400 W

## Dino

- Auto Shut-off
- 7 Cooking Functions
- Push Botton
- Powerful and Efficient
- Wattage: 1400 W

#### Ciro

- Auto Shut-off
- 7 Cooking Functions
- Push Botton
- Powerful and Efficient
- Wattage: 1400 W

Now heating your food its own cool quotient.