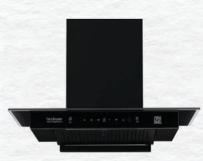

//900
- Maximum Suction: 1250 m<sup>3</sup>/h\*
- Filterless Technology
- Touch Control
- Energy Efficient LED Lamp
- Warranty:
- 2 Years Comprehensive
- 10 Years on Motor



#### Divina

- Size (mm): 600/750/900
- Maximum Suction: 1200 m<sup>3</sup>/h\*
- Filterless Technology
- Touch Control
- Metal Oil Collector Cup
- Warranty:
- 2 Years Comprehensive 5 Years on Motor





### **Cleo Plus**

- Size (mm): 600/900
- Maximum Suction: 1400 m<sup>3</sup>/h\*
- Baffle Filter
- Touch Control
- Metal Oil Collector Cup
- Also Available in Black
- Warranty:
- 2 Years Comprehensive 10 Years on Motor



#### Celesia

- Size (mm): 600/900
- Maximum Suction: 1500 m<sup>3</sup>/h\*
- Filterless Technology
- Touch Control
- Metal Oil Collector Cup
  - Warranty: 2 Years Comprehensive 10 Years on Motor



#### Mariana

- Size (mm): 600/750/900
- Maximum Suction: 1180 m<sup>3</sup>/h<sup>\*</sup>
- Filterless Technology
- Metal Oil Collector Cup
- Touch Control
- Energy Efficient LED Lamp
  - Warranty: 2 Years Comprehensive 5 Years on Motor



- Fabio
- Size (mm): 600
- Maximum Suction: 1100 m3/h\*
- **Baffle Filter** .
- **Push Button** .
- Warranty: . 2 Years Comprehensive 5 Years on Motor

## **Clara Neo Blk IN**

- Size (mm): 600
- Maximum Suction: 750 m3/h\*
- **Cassette Filter**
- **Push Button** .
- Also Available in Inox .
- Warranty: .
- 2 Years Comprehensive
- 5 Years on Motor

#### Myra

- Size (mm): 600
- Maximum Suction: 1000 m3/h\*
- **Baffle Filter** .
- **Push Button** .
- Warranty: .
- 2 Years Comprehensive 5 Years on Motor

# Straight-Line Chimneys

Space consumption **««