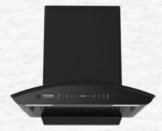

#### **Optimus iPro**

- Size (mm): 600/900
- Maximum Suction: 1400 m<sup>3</sup>/h\*
- Filterless Technology
- Touch Control
- Turbo Speed Option 3+1
- 32% Less Noise^
- Real time Digital Clock
- Metal Oil Collector Cup
- Autoclean Alert
- Warranty:
- 2 Years Comprehensive 10 Years on Motor