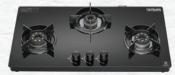

#### Natalia

- Size (mm): 900
- MaxX Silence Technology
- Maximum Suction: 1800 m<sup>3</sup>/h\*
- Energy Efficient BLDC Motor
- Motion Sensor Technology
- Thermal Autoclean Technology
- Filterless Technology
- Turbo Speed Option
- Warranty:
   3 Years Comprehensive
   12 Years on Motor

### **Onyx TC MS**

- Size (mm): 900
- Maximum Suction: 1450 m<sup>3</sup>/h\*
- Baffle filter
- Motion Sensor Technology
- Thermal Autoclean Technology
- Dual Side Touch Control
- Front LED Design
- Warranty:
   2 Years Comprehensive
   10 Years on Motor

#### Ornate Duo - Set of 2

- Size (mm): 900
- Maximum Suction: 1000 m<sup>3</sup>/h\* + 1000 m<sup>3</sup>/h\*
- Aluminum filter
- Dual Illuminating LED Light Intensity
- Motion Sensor Technology
- Charcoal Filter for Re-circulation
- Remote Control
- Warranty:
- 2 Years Comprehensive 10 Years on Motor