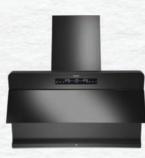

#### Natalia

- Size (mm): 900
- MaxX Silence Technology
- Maximum Suction: 1800 m<sup>3</sup>/h\*
- Energy Efficient BLDC Motor
- Motion Sensor Technology
- Thermal Autoclean Technology
- Filterless Technology
- Turbo Speed Option
- Warranty:
   3 Years Comprehensive
   12 Years on Motor