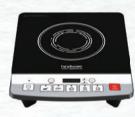

## Venturo

- Auto Shut-off
- 7 Cooking Functions
- Push Botton
- Powerful and Efficient
- Wattage: 1800 W

#### Pluto

- Auto Shut-off
- 5 Cooking Functions
- Soft Touch Control
- Powerful and Efficient
- Wattage: 1600 W

### Aveo

- Auto Shut-off
- 7 Cooking Functions
- Push Button
- Powerful and Efficient
- Wattage: 1400 W

## Dino

- Auto Shut-off
- 7 Cooking Functions
- Push Botton
- Powerful and Efficient
- Wattage: 1400 W

#### Ciro

- Auto Shut-off
- 7 Cooking Functions
- Push Botton
- Powerful and Efficient
- Wattage: 1400 W

Now heating your food its own cool quotient.