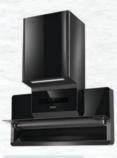

#### **Optimus iPro**

- Size (mm): 600/900
- Maximum Suction: 1400 m<sup>3</sup>/h\*
- Filterless Technology
- Touch Control
- Turbo Speed Option 3+1
- 32% Less Noise^
- Real time Digital Clock
- Metal Oil Collector Cup
- Autoclean Alert
- Warranty:
- 2 Years Comprehensive 10 Years on Motor