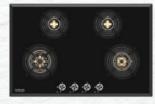

#### Ivana 4B 100CM

- Full Brass Designer Burners
- Black Color with Matt Glass
- Gold Finish Metallic Knobs
- Flame Guard Pan Support
- Auto Ignition