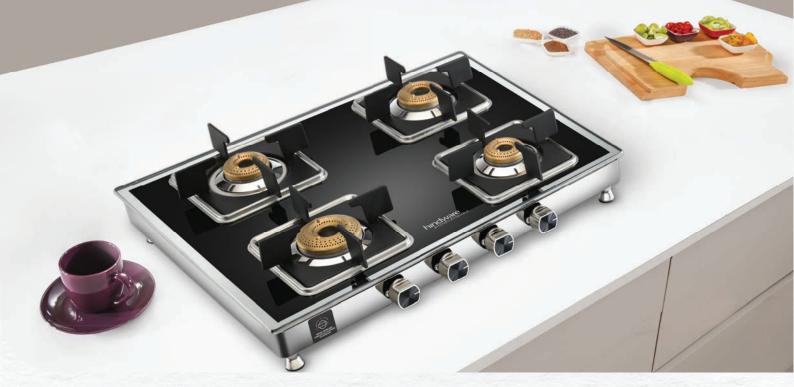

# **Premium Hobs**

Elevate Your Kitchen with Our Sleek, Spill-Proof Built in Hob

# SPILL

**Concealed Brass Burners** 

Experience luxury with our concealed burner hob. Say goodbye to spills, enjoy effortless cleaning.

\*