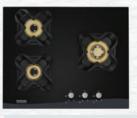

### Camelia 5B 86CM

- Full Brass Designer Burners
- Bevel Edge Glass Design .
- Metallic Knobs
- Scratch Resistant Enameled Drip Trays
- Auto Ignition