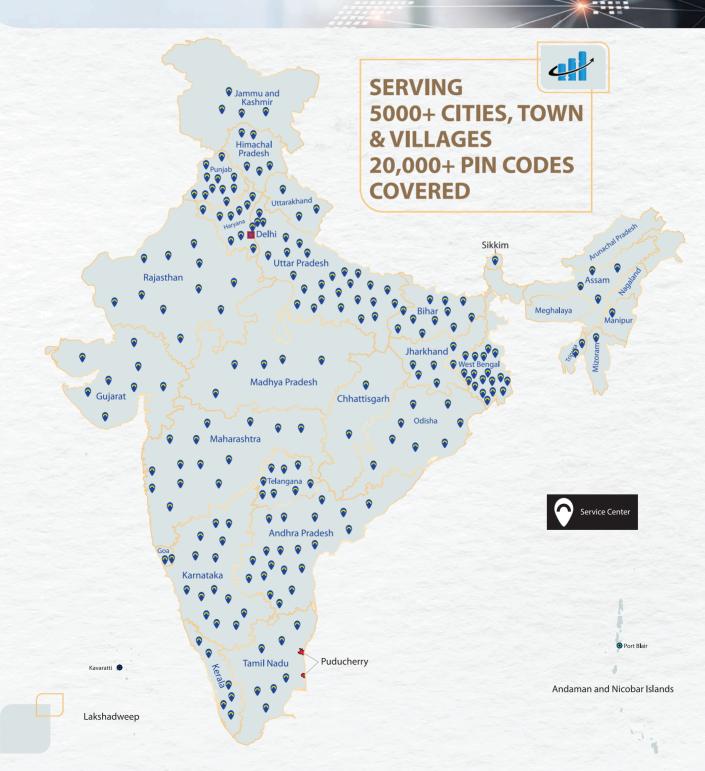

# Food Waste Disposer

Never deal with a clogged sink again.



#### Deluxe 0.75 HP

- Power: 0.75HP
- Noise Level: 50-60 dB(A)
- 2600 RPM
- Wattage: 530W
- Corrosion-Proof Grinding Chamber



#### Standard 0.50 HP

- Power: 0.50HP
- Noise Level: 50-60 dB(A)
- 2600 RPM
- Wattage: 360W
- Corrosion-Proof Grinding Chamber



Now you can do your bit to save the environment by owning a Food Waste Disposer and contributing towards a kitchen which is clean, green and healthy.

Hindware Food Waste Disposer with its advanced technology & large corrosion proof grinding chambers helps you dispose off all kinds of waste and leftovers like small bones, egg shells, fruits peel, vegetable residues within a few seconds.







# Strong Nationwide Service Network

Growing service network day by day



| Model Name                             | Cat Code           |                | Max. Suction (in m <sup>3</sup> /hr)