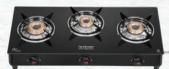

### Graphite 3B 60CM

- Full Brass Designer Burners
- Grey Color with Matt Glass
- Black Finish Metallic Knobs
- Aluminium Beading on Glass
- Auto Ignition