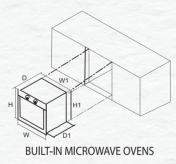

#### Orlando

- Capacity: 34 L
- Size (mm): 595x468x388
- 10 Autocook Menus
- Multistage Cooking
- Touch Control
- Speedy Cooking
- Modes: Microwave, Grill,
   Convection & Combination
- Warranty: 2 Years

#### Marvello

- · Capacity: 31 L
- Size (mm): 592x530x390
- 6 Auto Cook Menus
- Touch Control
- Stainless Steel Cavity
- Modes: Microwave, Grill, Convection & Combination
- Warranty: 1 Year

88:88

< ( )

#### Carlo

hindware

- Capacity: 31 L
- Size (mm): 592x530x390
- 6 Auto Cook Menus
- Push Button
- Stainless Steel Cavity
- Modes: Microwave, Grill,
   Convection & Combination
- Warranty: 1 Year

#### Savio

- Capacity: 27 L
- Size (mm): 592x455x390
- 6 Auto Cook Menus
- Touch Control
- Stainless Steel Cavity
- Brushed Stainless Steel Body
- Modes: Microwave, Grill, Convection & Combination
- Warranty: 1 Year

## Loreto

- Capacity: 25 L
- Size (mm): 592x370x390
- 8 Auto Cook Menus
  Push Button
- Push Button Stainless Steel Cavity
- Mechanical Knob Control
- Modes: Microwave, Grill
   & Combination
- Warranty: 1 Year

## Spiro

- Capacity: 22 L
- Size (mm): 595x530x390
- 9 Auto Cook Menus
- Push Button
- Stainless Steel CavityModes: Microwave, Grill
- & Combination
- & Combination
- Warranty: 1 Year