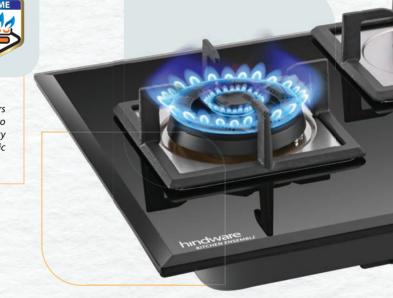

# **Premium Hobs**

Elevate Your Kitchen with Our Sleek, Spill-Proof Built in Hob

# SPILL

**Concealed Brass Burners** 

Experience luxury with our concealed burner hob. Say goodbye to spills, enjoy effortless cleaning.

\*