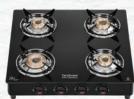

#### **Optimus Black**

- Size (mm): 600/900
- Maximum Suction: 1400 m<sup>3</sup>/h\* .
- Filterless Technology
- Touch Control
- Turbo Speed Option
- Metal Oil Collector Cup
- 32% Less Noise^
- Warranty: 2 Years Comprehensive 10 Years on Motor