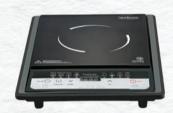

## Venturo

- Auto Shut-off
- 7 Cooking Functions
- Push Botton
- Powerful and Efficient
- Wattage: 1800 W

#### Pluto

- Auto Shut-off
- 5 Cooking Functions
- Soft Touch Control
- Powerful and Efficient
- Wattage: 1600 W

### Aveo

- Auto Shut-off
- 7 Cooking Functions
- Push Button
- Powerful and Efficient
- Wattage: 1400 W

## Dino

- Auto Shut-off
- 7 Cooking Functions
- Push Botton
- Powerful and Efficient
- Wattage: 1400 W

#### Ciro

- Auto Shut-off
- 7 Cooking Functions
- Push Botton
- Powerful and Efficient
- Wattage: 1400 W

Now heating your food its own cool quotient.