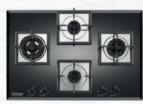

#### Natalia

- Size (mm): 900
- MaxX Silence Technology
- Maximum Suction: 1800 m<sup>3</sup>/h\*
- Energy Efficient BLDC Motor
- Motion Sensor Technology
- Thermal Autoclean Technology
- Filterless Technology
- Turbo Speed Option
- Warranty:
   3 Years Comprehensive
   12 Years on Motor