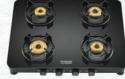

#### **Optimus iPro**

- Size (mm): 600/900
- Maximum Suction: 1400 m<sup>3</sup>/h\*
- Filterless Technology
- Touch Control
- Turbo Speed Option 3+1
- 32% Less Noise^
- Real time Digital Clock
- Metal Oil Collector Cup
- Autoclean Alert
- Warranty:
- 2 Years Comprehensive 10 Years on Motor

#### **Optimus iPro BLDC**

- Size (mm): 600/900
- Maximum Suction: 1900 m<sup>3</sup>/h\*
- Energy Efficient BLDC Motor
- Filterless Technology
- Touch Control
- Turbo Speed Option
- 39% Less Noise^
- Real time Digital Clock
- Metal Oil Collector Cup
- · Smart Auto clean Feature Auto intimation after every 30hr usage
- Warranty: 3 Years Comprehensive
  - 12 Years on Motor

#### **Optimus Black**

- Size (mm): 600/900
- Maximum Suction: 1400 m<sup>3</sup>/h\* .
- Filterless Technology
- Touch Control
- Turbo Speed Option
- Metal Oil Collector Cup
- 32% Less Noise^
- Warranty: 2 Years Comprehensive 10 Years on Motor