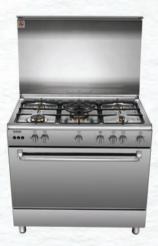

#### Dona FB 5B

- Capacity: 130 L
- Size (mm): 900x600x850
- 5 Defendi Full Brass Burners
- Metallic Knobs
- Gas Oven
- Safety Device in Oven
- Elegant Matt Finish with Toughened Glass Door

#### **Defendi** Full Brass Burners

Based on the original Defendi general burner technology, technical development team continued their innovation and successfully launched the unique premium burner with two years of intensive collaboration.

Refined pure copper burnerMachining processes from Italy makes extraordinary quality.

HTTY TYTE AA'

#### Dona FB 4B

- Capacity: 80 L
- Size (mm): 600x600x850
- 4 Defendi Full Brass Burners
- Metallic Knobs
- Gas Oven
- Safety Device in OvenElegant Matt Finish with
- Toughened Glass Door