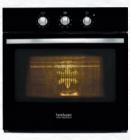

## Loreto

- Capacity: 25 L
- Size (mm): 592x370x390
- 8 Auto Cook Menus
  Push Button
- Push Button Stainless Steel Cavity
- Mechanical Knob Control
- Modes: Microwave, Grill
   & Combination
- Warranty: 1 Year