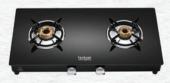

#### **Coral Black 4B**

- Size (mm): 707x500x105
- Flame Guard Pan Support
- Forged Brass Burner
- Elegant Metallic Knob
- Sturdy Pan Support
- SS Drip Tray
- 7mm Toughened Glass

#### **Coral Black 3B**

- Size (mm): 755x430x105
- Flame Guard Pan Support
- Forged Brass Burner
- Elegant Metallic Knob
- Sturdy Pan SupportSS Drip Tray
- 7mm Toughened Glass

#### Coral 4B

- Size (mm): 707x500x105
- Multi Funtion Select Valve
- Forged Brass Burner
- Elegant Metallic Knob
- Sturdy Pan Support
- SS Drip Tray
- 7mm Toughened Glass

#### Coral 3B

- Size (mm): 755x430x105
- Multi Funtion Select Valve
- Forged Brass Burner
- Elegant Metallic Knob
- Sturdy Pan Support
- SS Drip Tray
- 7mm Toughened Glass