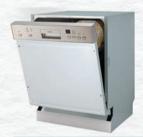

## Dishwashers

Anti-bacteria tech for super clean dishes.

#### Fredo (Fully Built-in)

- Capacity: 12 Place Setting
- Size (mm): 600x560x820
- 7 Preset Functions

Glass Auto Clean Rapid Soak

- Push Button
- Child Lock

Ç

#### Emilio (Semi Built-in)

- Capacity: 12 Place Setting
- Size (mm): 600x580x820
- 7 Preset Functions
- Push Button Child Lock

Q»

靊

Designed to give your kitchen a modern air.