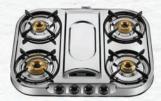

#### Vego 4B

- Size (mm): 635x545x147
- Sturdy Pan Support
- Black Body Finish
- Forged Brass Burners
- Chrome Finish Metallic Knob
- Chrome Finish SS Drip Tray
- 8mmToughened Glass

#### Vego 3B

- Size (mm): 770x428x147
- Sturdy Pan Support
- Black Body Finish
- Forged Brass Burners
- Chrome Finish Metallic Knob
- Chrome Finish SS Drip Tray
- 8mmToughened Glass

Also Available in Auto Ignition 5 Years on Toughened Glass & Forged Brass Burner