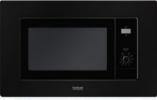

#### Carlo

hindware

- Capacity: 31 L
- Size (mm): 592x530x390
- 6 Auto Cook Menus
- Push Button
- Stainless Steel Cavity
- Modes: Microwave, Grill,
   Convection & Combination
- Warranty: 1 Year

#### Savio

- Capacity: 27 L
- Size (mm): 592x455x390
- 6 Auto Cook Menus
- Touch Control
- Stainless Steel Cavity
- Brushed Stainless Steel Body
- Modes: Microwave, Grill, Convection & Combination
- Warranty: 1 Year