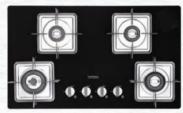

#### **Optimus iPro**

- Size (mm): 600/900
- Maximum Suction: 1400 m<sup>3</sup>/h\*
- Filterless Technology
- Touch Control
- Turbo Speed Option 3+1
- 32% Less Noise^
- Real time Digital Clock
- Metal Oil Collector Cup
- Autoclean Alert
- Warranty:
- 2 Years Comprehensive 10 Years on Motor