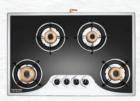

#### Florence

- Size (mm): 600/750/900
- Maximum Suction: 1550 m<sup>3</sup>/h\* .
- **Energy Efficient BLDC Motor** .
- **Filterless Technology** .
- **Touch Control** .
- **Turbo Speed Option** .
- Automatic Louver Opening .
- 32% Less Noise^ • Warranty:
- 3 Years Comprehensive 12 Years on Motor

## **Theo Plus**

- Size (mm): 600/900
- Maximum Suction: 1400 m<sup>3</sup>/h\*
- Filterless Technology
- Turbo Speed Option
- Metal Oil Collector Cup
- 32% Less Noise^
- Warranty: 2 Years Comprehensive 10 Years on Motor

#### **Optimus Black**

- Size (mm): 600/900
- Maximum Suction: 1400 m<sup>3</sup>/h\* .
- Filterless Technology
- Touch Control
- Turbo Speed Option
- Metal Oil Collector Cup
- 32% Less Noise^
- Warranty: 2 Years Comprehensive 10 Years on Motor