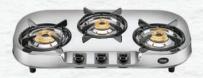

#### **Arturo SS 3B**

- Size (mm): 770x450x105
- Effecient Brass Burner
- Deep Drawn Stainless Steel Body
- Rust Proof Die Cast Mixing Tube
- Also Available in Auto Iginition
- Warranty:
  - 2 Years Comprehensive &
  - 5 Years on SS Body, Valve & Pan Support