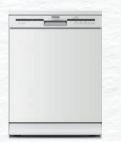

#### Emilio (Semi Built-in)

- Capacity: 12 Place Setting
- Size (mm): 600x580x820
- 7 Preset Functions
- Push Button Child Lock

Q»

靊

Designed to give your kitchen a modern air.