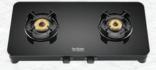

- Fabio
- Size (mm): 600
- Maximum Suction: 1100 m3/h\*
- **Baffle Filter** .
- **Push Button** .
- Warranty: . 2 Years Comprehensive 5 Years on Motor

## **Clara Neo Blk IN**

- Size (mm): 600
- Maximum Suction: 750 m3/h\*
- **Cassette Filter**
- **Push Button** .
- Also Available in Inox .
- Warranty: .
- 2 Years Comprehensive
- 5 Years on Motor

#### Myra

- Size (mm): 600
- Maximum Suction: 1000 m3/h\*
- **Baffle Filter** .
- **Push Button** .
- Warranty: .
- 2 Years Comprehensive 5 Years on Motor