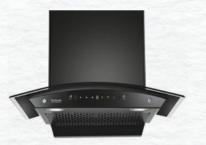

### **Onyx TC MS**

- Size (mm): 900
- Maximum Suction: 1450 m<sup>3</sup>/h\*
- Baffle filter
- Motion Sensor Technology
- Thermal Autoclean Technology
- Dual Side Touch Control
- Front LED Design
- Warranty:
   2 Years Comprehensive
   10 Years on Motor