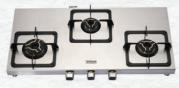

#### **Arturo SS 4B**

- Size (mm): 720x570x120
- Effecient Brass Burner
- Deep Drawn Stainless Steel Body
- Rust Proof Die Cast Mixing Tube
- Also Available in Auto Iginition
- Warranty:
- 2 Years Comprehensive &
- 5 Years on SS Body, Valve & Pan Support