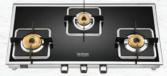

#### Ilaria 3B 60CM

- Brass Burners with Black Coating
- **Diamond Cut Metalic Knobs** •
- Matt Black Finish .
- **Concealed Burner Plate** .
- Auto Ignition · Warranty:
- 2 Years Comprehensive
- 10 Years on Toughened Glass

#### Ilaria 3B 78CM

- Brass Burners with Black Coating
- Diamond Cut Metalic Knobs
- Matt Black Finish
- Concealed Burner Plate
- Auto Ignition
- Warranty:
- 2 Years Comprehensive
- 10 Years on Toughened Glass

### Ilaria 4B 60CM

- Brass Burners with Black Coating
- . Diamond Cut Metalic Knobs
- . Matt Black Finish
- **Concealed Burner Plate** .
- Auto Ignition .
- Warranty: .
  - 2 Years Comprehensive 10 Years on Toughened Glass

#### Ilaria 4B 80CM

- · Brass Burners with Black Coating
- . **Diamond Cut Metalic Knobs**
- Matt Black Finish .
- **Concealed Burner Plate** •
- Auto Ignition • •
- Warranty: 2 Years Comprehensive
- 10 Years on Toughened Glass

## Ilaria 5B 90CM

- Brass Burners with Black Coating .
- Diamond Cut Metalic Knobs
- Matt Black Finish
- **Concealed Burner Plate** .
- Auto Ignition .
- Warranty: •

VARRANTY

2 Years Comprehensive &

10 Years on Toughened Glass