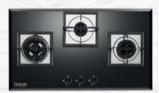

## Catalina

- Size (mm): 600/750/900
- Maximum Suction: 1700 m<sup>3</sup>/h\*
- Touch Control
- Turbo Speed 10 + 1
- Energy Efficient LED Lamp
- Warranty: 3 Years Comprehensive 12 Years on Motor