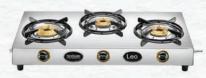

#### Leo 3B

- Size (mm): 765x390x135
- Effecient Brass Burner
- Bakelite Knob
- Deep Drawn Stainless Steel Body
- Rust Proof Die Cast Mixing Tube
- Warranty:
  - 1 Years Comprehensive

**Tino Plus 2B** 

- Size (mm): 765x390x135
- Effecient Brass Burner
- Bakelite Knob
- Deep Drawn Stainless Steel Body
- Rust Proof Die Cast Mixing Tube
  - Warranty:
    - 1 Years Comprehensive