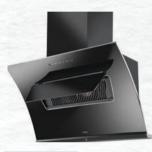

#### Ophelia

- Size (mm): 900
- Maximum Suction: 1600 m<sup>3</sup>/h\*
- Filterless Technology
- Turbo Speed 10+1
- Metal Oil Collector Cup
- Automatic Louver Opening
- Warranty:
   3 Years Comprehensive
   12 Years on Motor