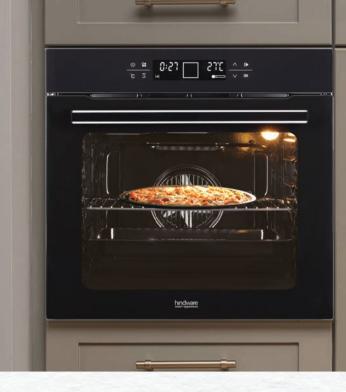

#### Marcus 80

- Size (mm): 595x575x595
- Steam Assist & Airfryer
- Grill & Convection
- Baking
- Conventional Heating
- 16 Cooking Functions
- Soft Close Door
- Smart LED Knob
- Triple Layer Glass Oven Door
- Capacity: 80 L

#### **Marcus 80 Grey**

- Size (mm): 595x575x595
- Steam Assist & Airfryer
- Grill & Convection
- Baking
- Conventional Heating
- 16 Cooking Functions
- Soft Close Door
- Smart LED Knob
- Triple Layer Glass Oven Door
- · Capacity: 80 L