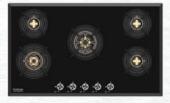

## Ivana 5B 86CM

- Full Brass Designer Burners
- Grey Color with Matt Glass
- Black Finish Metallic Knobs
- Flame Guard Pan Support
- Auto Ignition

Flame Failure Flame Guard Device Pan Support

2 Years Comprehensive, 10 Years on Toughened Glass & 5 Years on Burners and Valves