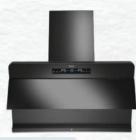

#### **Optimus Black**

- Size (mm): 600/900
- Maximum Suction: 1400 m<sup>3</sup>/h\* .
- Filterless Technology
- Touch Control
- Turbo Speed Option
- Metal Oil Collector Cup
- 32% Less Noise^
- Warranty: 2 Years Comprehensive 10 Years on Motor